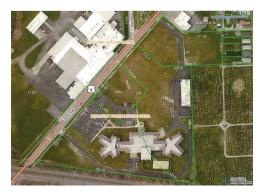

#### AMERICAN CRAYON SITE

#### **AMERICAN CRAYON SITE NARRATIVES:**

- BUILDING LEVELS.
- LOT SIZE & FUTURE EXTENTION.
- CIRCULATION.
- PARKING LAYOUT AND NO.

TOTAL AREA (SF)

36,924

LEVELS #

1

PARKING #

110

#### AC SITE NARRATIVES:

- STAKEHOLDERS ENGAGEMENTS.
- **RECREATION FACILITIES.**
- URBAN STUDY.
- CIRCULATION.
- BUILDING LEVELS.
- PARKING LAYOUT AND NO.

#### AC SITE NARRATIVES:

- COMMUNITY NEEDS.
- URBAN STRUCTURE.
- SANDUSKY HIGH SCHOOL FACILITY.