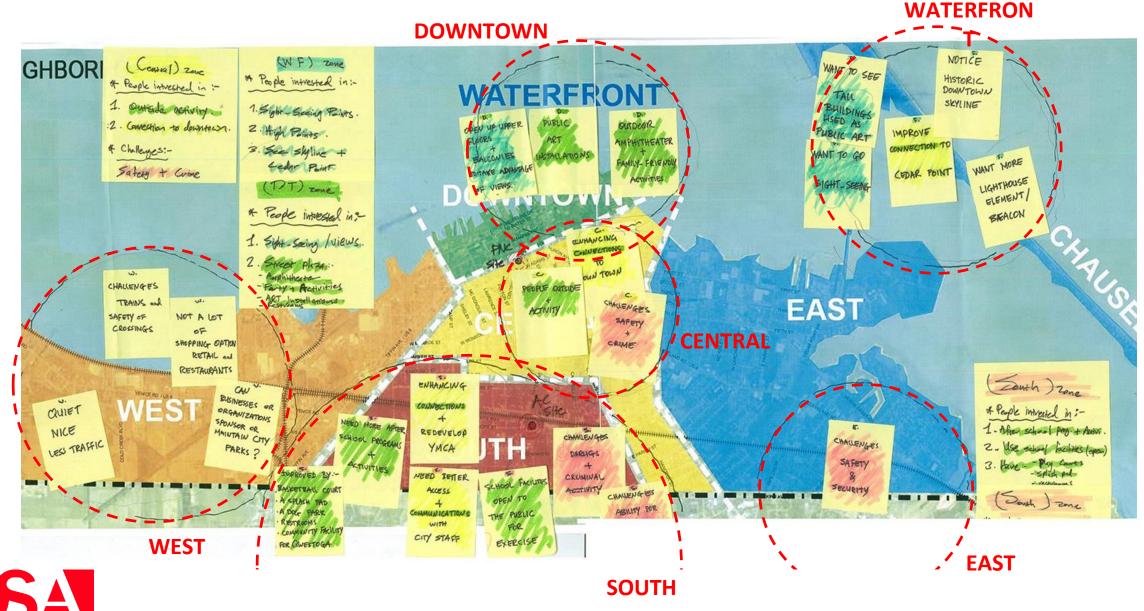

# **FEEDBACK FROM THE SIX ACTIVE PLANNING AREAS :**

DS ARCHITECTURE

# **MAIN THEMES:**

- **1- SAFETY:**
- SECURITY CHALLENGE.
- ABILITY FOR POLICE TO PATROL / VISIBILITY.
- CRIMINAL ACTIVITY.

### **2- OUTDOOR ACTIVITIES:**

- OUTDOOR AMPHITHEATER.
- STREET PLAZA.
- ART INSTALLATIONS

## **3- CONNECTION WITH CITY:**

- ACCESS & COMMUNICATIONS WITH CITY STAFF.
- CONNECTION TO DOWNTOWN.
- CONNECTION TO CEDAR POINT.

## **4- AFTER SCHOOL PROGRAMS:**

- USE SCHOOL FACILITIES.
- FAMILY-FRIENDLY ACTIVITIES.
- Ex.: PLAY COURTS, BASKETBALL, SPLASH PAD, RESTROOMS, ...
- **5- SIGHT-SEEING:**
- SEE CITY SKYLINE.
- OPEN UPPER FLOORS.

| INSIGHTS ]                                                          |
|---------------------------------------------------------------------|
| PNC Site :-                                                         |
| 1. SIGHT- SEEING.<br>(See skylinc, coder point)                     |
|                                                                     |
| 2. HIGH POINTS.<br>Coper upper floors, Balconies)                   |
| 3. CONVECTION TO DOWNTOWN.                                          |
| 4. OUTDOOR STREET PLAZA.<br>(Amphitheater, Bury, ART instal attent) |
| (Amphitheater, Burty, ART installations)                            |
| 5. SAFETY + CRIME.                                                  |
|                                                                     |
|                                                                     |

| INSIGHTS<br>AC Site 2-                                                                  |
|-----------------------------------------------------------------------------------------|
| 1. SAFETY + CRIME .                                                                     |
| 2. ONTSIDE ACTIVITIES.                                                                  |
| 3. AFTER SCHOOL PROGRAM<br>+ ACTIVITIES<br>- OK. ( Play Concer, splaith pad, reservens, |
| 4. REDEVELOP YMCA                                                                       |
| 5. ENHANCING COMPECTIONS<br>WITH CITY.                                                  |
|                                                                                         |

| Childrenest- 2- Use series phillips for                                                                                                                                                                                                                                                                                                                                                                                                                                                                                                                                                                                                                                                                                                                                                                                                                                                                                                                                                                                                                                                                                                                                                                                                                                                                                                                                                                                                                                                                                                                                                                                                                                                                                                                                                                                                                                                                                                                                                                                                                                                                                                                                                                                                                                                                                                                                                        | 1 Sep - Song Pars.<br>2 Kap - Share of Views.<br>2 Kap - Share of Views.<br>2 Kap - Share of Views.<br>2 Kap - Share - Kap                                                                                                                                                                                                                                                                                                                                                                                                                                                                                                                                                                                                                                                                                                                                                                                                                                                                                                                                                                                                                                                                                                                                                                                                                                                                                                                                                                                                                                                                                                                                                                                                                                                                                                                                                                                                                                                                                                                                                                                                                                                                                                                                                                                                                                                     | Solo Song Elves.<br>Hy Rive .<br>San Africe .<br>S | (KF) zone                                                    | (T)T) come                                                                                                                          |
|------------------------------------------------------------------------------------------------------------------------------------------------------------------------------------------------------------------------------------------------------------------------------------------------------------------------------------------------------------------------------------------------------------------------------------------------------------------------------------------------------------------------------------------------------------------------------------------------------------------------------------------------------------------------------------------------------------------------------------------------------------------------------------------------------------------------------------------------------------------------------------------------------------------------------------------------------------------------------------------------------------------------------------------------------------------------------------------------------------------------------------------------------------------------------------------------------------------------------------------------------------------------------------------------------------------------------------------------------------------------------------------------------------------------------------------------------------------------------------------------------------------------------------------------------------------------------------------------------------------------------------------------------------------------------------------------------------------------------------------------------------------------------------------------------------------------------------------------------------------------------------------------------------------------------------------------------------------------------------------------------------------------------------------------------------------------------------------------------------------------------------------------------------------------------------------------------------------------------------------------------------------------------------------------------------------------------------------------------------------------------------------------|--------------------------------------------------------------------------------------------------------------------------------------------------------------------------------------------------------------------------------------------------------------------------------------------------------------------------------------------------------------------------------------------------------------------------------------------------------------------------------------------------------------------------------------------------------------------------------------------------------------------------------------------------------------------------------------------------------------------------------------------------------------------------------------------------------------------------------------------------------------------------------------------------------------------------------------------------------------------------------------------------------------------------------------------------------------------------------------------------------------------------------------------------------------------------------------------------------------------------------------------------------------------------------------------------------------------------------------------------------------------------------------------------------------------------------------------------------------------------------------------------------------------------------------------------------------------------------------------------------------------------------------------------------------------------------------------------------------------------------------------------------------------------------------------------------------------------------------------------------------------------------------------------------------------------------------------------------------------------------------------------------------------------------------------------------------------------------------------------------------------------------------------------------------------------------------------------------------------------------------------------------------------------------------------------------------------------------------------------------------------------------|------------------------------------------------------------------------------------------------------------------------------------------------------------------------------------------------------------------------------------------------------------------------------------------------------------------------------------------------------------------------------------------------------------------------------------------------------------------------------------------------------------------------------------------------------------------------------------------------------------------------------------------------------------------------------------------------------------------------------------------------------------------------------------------------------------------------------------------------------------------------------------------------------------------------------------------------------------------------------------------------------------------------------------------------------------------------------------------------------------------------------------------------------------------------------------------------------------------------------------------------------------------------------------------------------------------------------------------------------------------------------------------------------------------------------------------------------------------------------------------------------------------------------------------------------------------------------------------------------------------------------------------------------------------------------------------------------------------------------------------------------------------------------------------------------------------------------------------------------------------------------------------------------------------------------------------------------------------------------------------------------------------------------------------------------------------------------------------------------------------------------------------------------------------------------------------------------------------------------------------------------------------------------------------------------------------------------------------------------------------------------------------------------------------------------------|--------------------------------------------------------------|-------------------------------------------------------------------------------------------------------------------------------------|
| 2. And Fares.<br>2. Source place -<br>2. Source place -                                           | 2 Ship Plus :<br>2 Source | Hydr Rings. 2. Sware Alea -<br>- Applications -<br><br><br><br><br><br><br>                                                                                                                                                                                                                                                                                                                                                                                                                                                                                                                                                                                                                                                                                                                                                                                                                                                                                                                                                                                                                                                                                                                                                                                                                                                                                                                                                                                                                                                                                                                                                                                                                                                                                                                                                                                                                                                        | * People invisited in :-                                     | # People interstal in ?-                                                                                                            |
| 2. And Fares.<br>2. Source place -<br>2. Source place -                                           | 2 Ship Plus :<br>2 Source | Hydr Rings. 2. Sware Alea -<br>- Applications -<br><br><br><br><br><br><br>                                                                                                                                                                                                                                                                                                                                                                                                                                                                                                                                                                                                                                                                                                                                                                                                                                                                                                                                                                                                                                                                                                                                                                                                                                                                                                                                                                                                                                                                                                                                                                                                                                                                                                                                                                                                                                                        | 7. Sight - Social Prints .                                   | 1. Sight-Seeing / VIEWS.                                                                                                            |
| 2. Since office + - Andreas the initial<br>Control 2                                                                                                                                                                                                                                                                                                                                                                                                                                                                                                                                                                                                                                                                                                                                                                                                                                                                                                                                                                                                                                                                                                                                                                                                                                                                                                                                                                                                                                                                                                                                                                                                                                                                                                                                                                                                                                                                                                                                                                                                                                                                                                                                                                                                                                                                                                                                           | 2 Since define +                                                                                                                                                                                                                                                                                                                                                                                                                                                                                                                                                                                                                                                                                                                                                                                                                                                                                                                                                                                                                                                                                                                                                                                                                                                                                                                                                                                                                                                                                                                                                                                                                                                                                                                                                                                                                                                                                                                                                                                                                                                                                                                                                                                                                                                                                                                                                               | See Africe +                                                                                                                                                                                                                                                                                                                                                                                                                                                                                                                                                                                                                                                                                                                                                                                                                                                                                                                                                                                                                                                                                                                                                                                                                                                                                                                                                                                                                                                                                                                                                                                                                                                                                                                                                                                                                                                                                                                                                                                                                                                                                                                                                                                                                                                                                                                                                                                                                       | 2. High Paints .                                             | 2. Sweet flora .                                                                                                                    |
| Channel Dure<br>Channel Dure<br>Channel Dure<br>Channel Moring<br>Channel Moring<br>Chan | Council 2200<br>Crownell 2200<br>Crownell 2200<br>Conserved in -<br>Create monocol in -<br>Create monocol in -<br>Character of demonstration of the second May + Ale<br>Character of demonstration of the second May + Ale<br>Character of the second demonstration of the second demonstration<br>Character of the second demonstration of the second demonstration<br>Character of the second demonstration of the second de                                                                                                                                                                                                                             | Comment) 2000<br>- Comment) 2000<br>- State of the second and<br>- State of the s                                                                                                                                             | 3. See skyline +                                             | - Farty + Activities                                                                                                                |
| - Reple invested in = (Elevelts) - Zone<br>- Quericle receiving. I have assed in :-<br>- Concession no diversion. I where assed prof + Ari<br>Children :- Z. We many includes for                                                                                                                                                                                                                                                                                                                                                                                                                                                                                                                                                                                                                                                                                                                                                                                                                                                                                                                                                                                                                                                                                                                                                                                                                                                                                                                                                                                                                                                                                                                                                                                                                                                                                                                                                                                                                                                                                                                                                                                                                                                                                                                                                                                                              | Reperiment is - (Early bound is<br>autors extring). I flagt much is<br>creation or bornow. I have also by the<br>Chargest of the series of the series back<br>Chargest Create 3 like - the cases                                                                                                                                                                                                                                                                                                                                                                                                                                                                                                                                                                                                                                                                                                                                                                                                                                                                                                                                                                                                                                                                                                                                                                                                                                                                                                                                                                                                                                                                                                                                                                                                                                                                                                                                                                                                                                                                                                                                                                                                                                                                                                                                                                               | Jerk Innernal in = (Jameh ) Zan<br>Duteike Activity. If Paple invested in<br>ancesian to division 71. Il other scient pap<br>alcanet:- Zo like scient but                                                                                                                                                                                                                                                                                                                                                                                                                                                                                                                                                                                                                                                                                                                                                                                                                                                                                                                                                                                                                                                                                                                                                                                                                                                                                                                                                                                                                                                                                                                                                                                                                                                                                                                                                                                                                                                                                                                                                                                                                                                                                                                                                                                                                                                                          | Kedar Pour                                                   | - A27 Jane Cantoria                                                                                                                 |
| - Advisors                                                                                                                                                                                                                                                                                                                                                                                                                                                                                                                                                                                                                                                                                                                                                                                                                                                                                                                                                                                                                                                                                                                                                                                                                                                                                                                                                                                                                                                                                                                                                                                                                                                                                                                                                                                                                                                                                                                                                                                                                                                                                                                                                                                                                                                                                                                                                                                     | * Children                                                                                                                                                                                                                                                                                                                                                                                                                                                                                                                                                                                                                                                                                                                                                                                                                                                                                                                                                                                                                                                                                                                                                                                                                                                                                                                                                                                                                                                                                                                                                                                                                                                                                                                                                                                                                                                                                                                                                                                                                                                                                                                                                                                                                                                                                                                                                                     | tory t Crime 3 teres - may can - splish an - again                                                                                                                                                                                                                                                                                                                                                                                                                                                                                                                                                                                                                                                                                                                                                                                                                                                                                                                                                                                                                                                                                                                                                                                                                                                                                                                                                                                                                                                                                                                                                                                                                                                                                                                                                                                                                                                                                                                                                                                                                                                                                                                                                                                                                                                                                                                                                                                 | · Quteile activity.<br>· Canedian to duinown.<br>Chullenes:- | 4 People Meesel in 5-<br>I. More scient My + Adam<br>2. Wite scient Actives (pp<br>3. Here - "My cares<br>- Michael<br>- Marine - " |
|                                                                                                                                                                                                                                                                                                                                                                                                                                                                                                                                                                                                                                                                                                                                                                                                                                                                                                                                                                                                                                                                                                                                                                                                                                                                                                                                                                                                                                                                                                                                                                                                                                                                                                                                                                                                                                                                                                                                                                                                                                                                                                                                                                                                                                                                                                                                                                                                | + House + Comme                                                                                                                                                                                                                                                                                                                                                                                                                                                                                                                                                                                                                                                                                                                                                                                                                                                                                                                                                                                                                                                                                                                                                                                                                                                                                                                                                                                                                                                                                                                                                                                                                                                                                                                                                                                                                                                                                                                                                                                                                                                                                                                                                                                                                                                                                                                                                                | J. Ruys + Crime .<br>2. Pilice Royal / Units                                                                                                                                                                                                                                                                                                                                                                                                                                                                                                                                                                                                                                                                                                                                                                                                                                                                                                                                                                                                                                                                                                                                                                                                                                                                                                                                                                                                                                                                                                                                                                                                                                                                                                                                                                                                                                                                                                                                                                                                                                                                                                                                                                                                                                                                                                                                                                                       | 6                                                            | 2. Plus P                                                                                                                           |