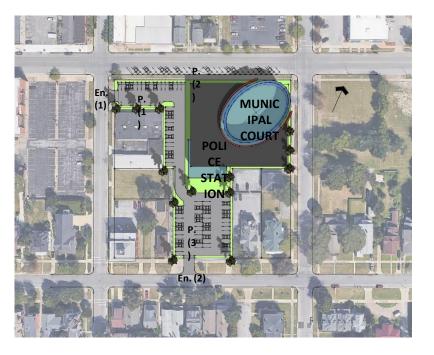

## CARDINAL PROPERTY SITE NARRATIVES:

- SURROUNDING STREETS AND ORIENTATION.
- LOT SHAPE & SIZE.
- CIRCULATION.
- BUILDING LEVELS.
- PARKING LAYOUT AND NO.

JUSTICE CENTER

| BUILDING           | FLOOR AREA<br>(SF) | TOTAL AREA<br>(SF) | LEVELS # | PARKING # |
|--------------------|--------------------|--------------------|----------|-----------|
| POLICE<br>STATION  | 22,351             | 36,924             | 1        | 110       |
| MUNICIPAL<br>COURT | 14,573             | 56,924             | 1        | 110       |