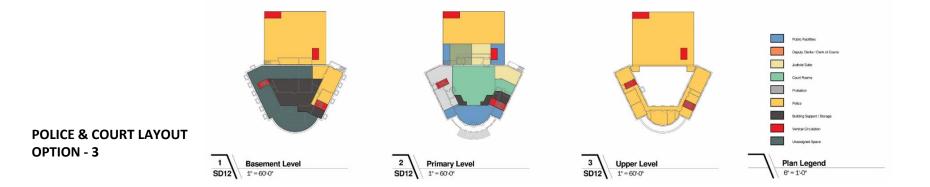

# **3<sup>RD</sup> ITERATION:**

## CARDINAL PROPERTY SITE NARRATIVES:

- SURROUNDING STREETS AND ORIENTATION.
- LOT SHAPE & SIZE.
- CIRCULATION.
- BUILDING LEVELS.
- PARKING LAYOUT AND NO.

JUSTICE CENTER

| BUILDING           | FLOOR AREA<br>(SF) | TOTAL AREA<br>(SF) | LEVELS # | PARKING # |
|--------------------|--------------------|--------------------|----------|-----------|
| POLICE<br>STATION  | 22,351             | 36,924             | 1        | 110       |
| MUNICIPAL<br>COURT | 14,573             | 56,924             | 1        | 110       |