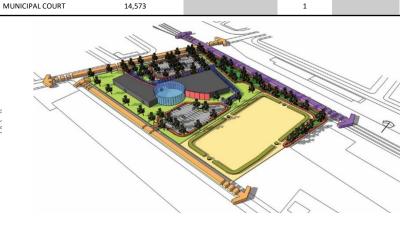

## CARDINAL PROPERTY SITE NARRATIVES:

- SURROUNDING STREETS AND ORIENTATION.
- LOT SHAPE & SIZE.
- CIRCULATION.
- BUILDING LEVELS.
- PARKING LAYOUT AND NO.

JUSTICE CENTER

| BUILDING           | FLOOR AREA<br>(SF) | TOTAL AREA<br>(SF) | LEVELS # | PARKING # |
|--------------------|--------------------|--------------------|----------|-----------|
| POLICE<br>STATION  | 22,351             | 36,924             | 1        | 110       |
| MUNICIPAL<br>COURT | 14,573             | 56,924             | 1        | 110       |