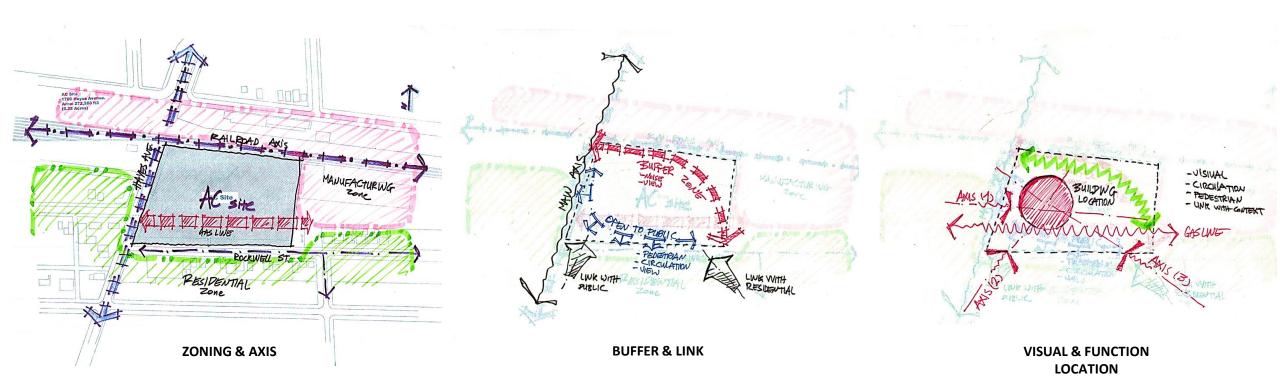

#### AC SITE NARRATIVES:

- ZONING.
- CIRCULATION & AXIS.
- BUFFER FROM RAILROAD.
- OPEN TO PUBLIC & NEIGHBORHOODS.
- VISUAL AXIS.
- BUILDINGS & FUNCTION LOCATIONS.