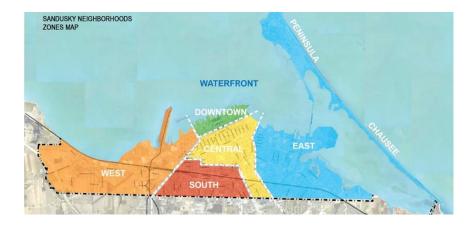

# **STAKEHOLDERS ENGAGEMENTS:**

SANDUSKY.

9

SIX ACTIVE PLANNING AREAS

# **FEEDBACK FROM THE SIX ACTIVE PLANNING AREAS :**

DS ARCHITECTURE