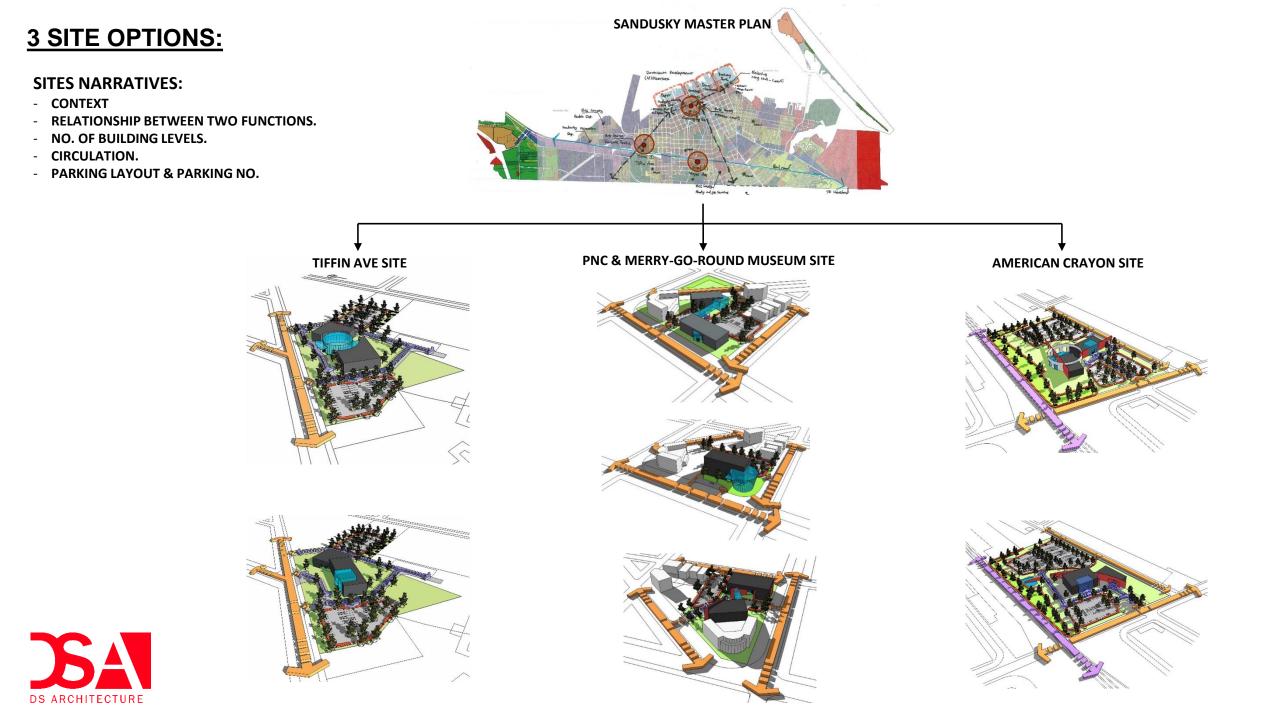

# SANDUSKY MASTER PLAN:

ANALYSE THE URBAN FABRIC:

• LANDMARKS.

#### **TIFFIN AVE SITE**

#### AMERICAN CRAYON SITE

#### PNC & MERRY-GO-ROUND MUSEUM SITE