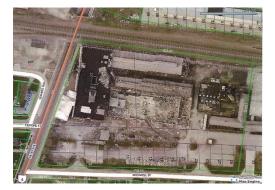

djacent to Current City Hall            | 222 Meigs St.      | City of Sandusky                 | 3.16 Acres  | 1/1/1987   | \$0.00 Exempt                                  | Courts             | 345 ft.   | Meigs St.      | NA    | NA          |
| Jacyee Park (S)                          |                    |                                  |             |            |                                                |                    |           |                |       |             |
| Central Park                             |                    |                                  |             |            |                                                |                    |           |                |       |             |

#### **TIFFIN AVE SITE**



#### AMERICAN CRAYON SITE



#### PNC & MERRY-GO-ROUND MUSEUM SITE







# **1<sup>ST</sup> ITERATION:**

#### PNC & MERRY-GO-ROUND MUSEUM SITE NARRATIVES:

- UTILIZE MERRY-GO-ROUND MUSEUM WITH THE PROJECT.
- STREET FAÇADE STUDIES.
- **CIRCULATION.** -
- BUILDING LEVELS.

| BUILDING        | FLOOR AREA (SF) | TOTAL AREA (SF) | LEVELS # | PARKING # |
|-----------------|-----------------|-----------------|----------|-----------|
| POLICE STATION  | 11,312          | 26.024          | 2        | 110       |
| MUNICIPAL COURT | 9,300+5,000     | 36,924          | 2        | 110       |



#### **AMERICAN CRAYON SITE NARRATIVES:**

- BUILDING LEVELS.
- LOT SIZE & FUTURE EXTENTION.
- CIRCULATION.
- PARKING LAYOUT AND NO.







TOTAL AREA (SF)

36,924

LEVELS #

1

PARKING #

110

FLOOR AREA (SF)

22,351

BUILDING

POLIC