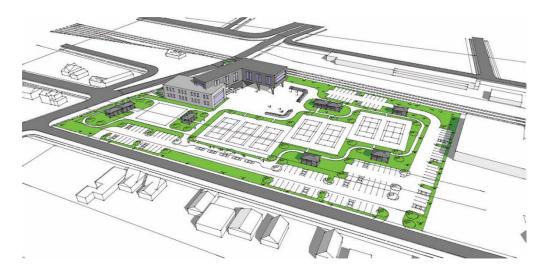

# AC FIT PLAN:

- 3 MAIN ENTRANCES.
- 1& 2 LEVELS BUILDING.
- 200 PARKING LOTS.
- JUSTICE CENTER BUILDING: 36,924 SF.
- RECREATION FACILITY BUILDING: 22,560 SF.
- FITNESS PATH: 03 MI.
- OUTDOOR PLAYING COURTS.
- OUTDOOR EVENT AREAS.