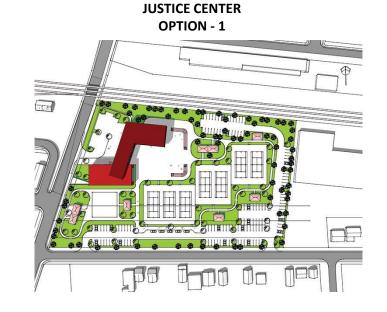

#### **PNC SITE NARRATIVES:**

- STAKEHOLDERS ENGAGEMENTS.
- URBAN STUDY.
- STREET FAÇADE STUDIES.
- CIRCULATION.

DS ARCHITECTURE

- BUILDING LEVELS.
- PARKING LAYOUT AND NO.

JUSTICE CENTER OPTION - 1

OPTION - 2

# AC FIT PLAN:

- 3 MAIN ENTRANCES.
- 1& 2 LEVELS BUILDING.
- 200 PARKING LOTS.
- JUSTICE CENTER BUILDING: 36,924 SF.
- RECREATION FACILITY BUILDING: 22,560 SF.
- FITNESS PATH: 03 MI.
- OUTDOOR PLAYING COURTS.
- OUTDOOR EVENT AREAS.