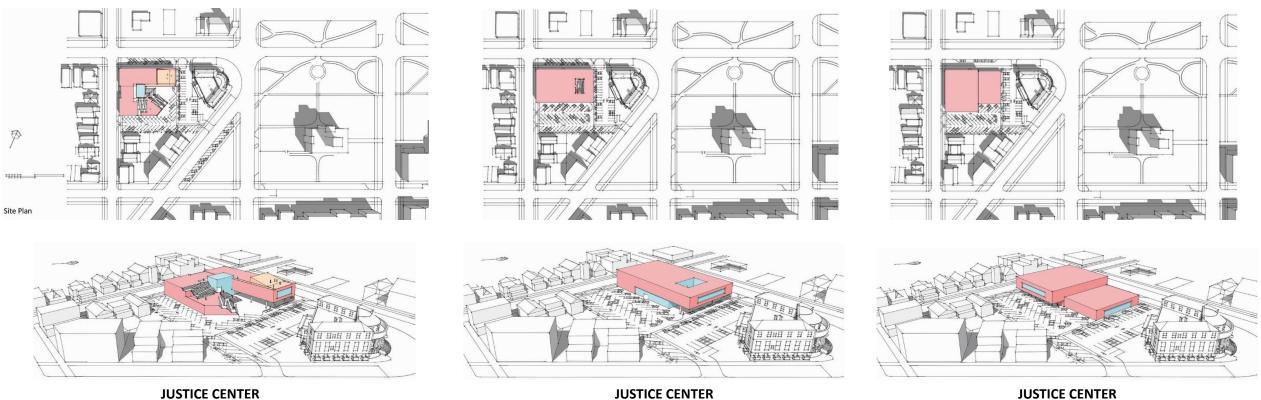

# **1<sup>ST</sup> ITERATION:**

# **2<sup>ND</sup> ITERATION:**

# **3<sup>RD</sup> ITERATION:**

#### PNC & MERRY-GO-ROUND MUSEUM SITE NARRATIVES:

- UTILIZE MERRY-GO-ROUND MUSEUM WITH THE PROJECT.
- STREET FAÇADE STUDIES.
- **CIRCULATION.** -
- BUILDING LEVELS.

| BUILDING        | FLOOR AREA (SF) | TOTAL AREA (SF) | LEVELS # | PARKING # |
|-----------------|-----------------|-----------------|----------|-----------|
| POLICE STATION  | 11,312          | 26.024          | 2        | 110       |
| MUNICIPAL COURT | 9,300+5,000     | 36,924          | 2        | 110       |

#### PNC & MERRY-GO-ROUND MUSEUM SITE NARRATIVES:

**POLICE & COURT LAYOUT** 

**OPTION - 1** 

- UTILIZE MERRY-GO-ROUND MUSEUM WITH THE PROJECT.
- CIRCULATION.
- BUILDING LEVELS.

MGR MUSEUM EXISTING UPPER LEVEL

## CARDINAL PROPERTY SITE NARRATIVES:

- SURROUNDING STREETS AND ORIENTATION.
- LOT SHAPE & SIZE.
- CIRCULATION.
- BUILDING LEVELS.
- PARKING LAYOUT AND NO.

JUSTICE CENTER

| BUILDING           | FLOOR AREA<br>(SF) | TOTAL AREA<br>(SF) | LEVELS # | PARKING # |
|--------------------|--------------------|--------------------|----------|-----------|
| POLICE<br>STATION  | 22,351             | 36,924             | 1        | 110       |
| MUNICIPAL<br>COURT | 14,573             | 56,924             | 1        | 110       |