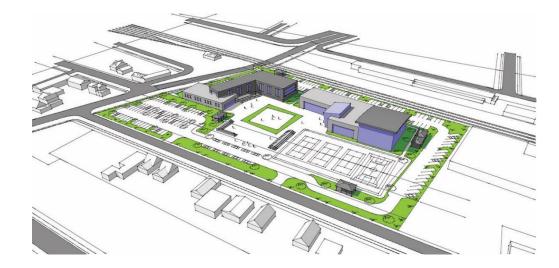

# AC FIT PLAN:

- 3 MAIN ENTRANCES.
- 1& 2 LEVELS BUILDING.
- 200 PARKING LOTS.
- JUSTICE CENTER BUILDING: 36,924 SF.
- RECREATION FACILITY BUILDING: 22,560 SF.
- FITNESS PATH: 03 MI.
- OUTDOOR PLAYING COURTS.
- OUTDOOR EVENT AREAS.