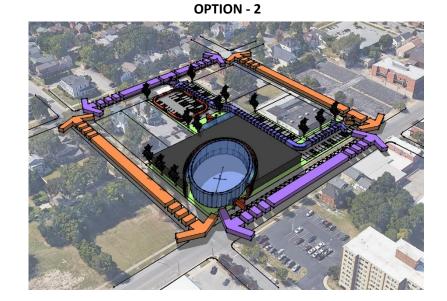

# AC FIT PLAN:

- 3 MAIN ENTRANCES.
- 1& 2 LEVELS BUILDING.
- 200 PARKING LOTS.
- JUSTICE CENTER BUILDING: 36,924 SF.
- RECREATION FACILITY BUILDING: 22,560 SF.
- FITNESS PATH: 03 MI.
- OUTDOOR PLAYING COURTS.
- OUTDOOR EVENT AREAS.