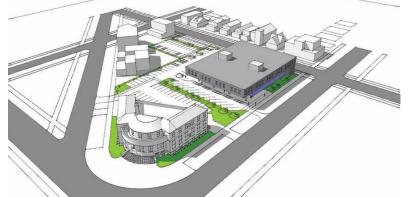

#### AMERICAN CRAYON SITE

#### **AMERICAN CRAYON SITE NARRATIVES:**

- BUILDING LEVELS.
- LOT SIZE & FUTURE EXTENTION.
- CIRCULATION.
- PARKING LAYOUT AND NO.

TOTAL AREA (SF)

36,924

LEVELS #

1

PARKING #

110