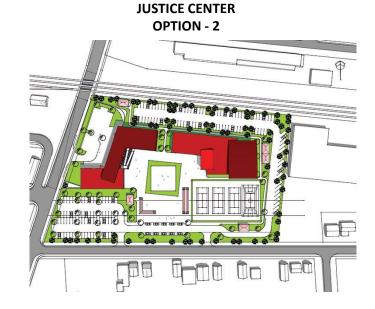

#### **PNC SITE NARRATIVES:**

- STAKEHOLDERS ENGAGEMENTS.
- URBAN STUDY.
- STREET FAÇADE STUDIES.
- CIRCULATION.

DS ARCHITECTURE

- BUILDING LEVELS.
- PARKING LAYOUT AND NO.

JUSTICE CENTER OPTION - 1

OPTION - 2

# AC FIT PLAN:

- 3 MAIN ENTRANCES.
- 1& 2 LEVELS BUILDING.
- 200 PARKING LOTS.
- JUSTICE CENTER BUILDING: 36,924 SF.
- RECREATION FACILITY BUILDING: 22,560 SF.
- FITNESS PATH: 03 MI.
- OUTDOOR PLAYING COURTS.
- OUTDOOR EVENT AREAS.