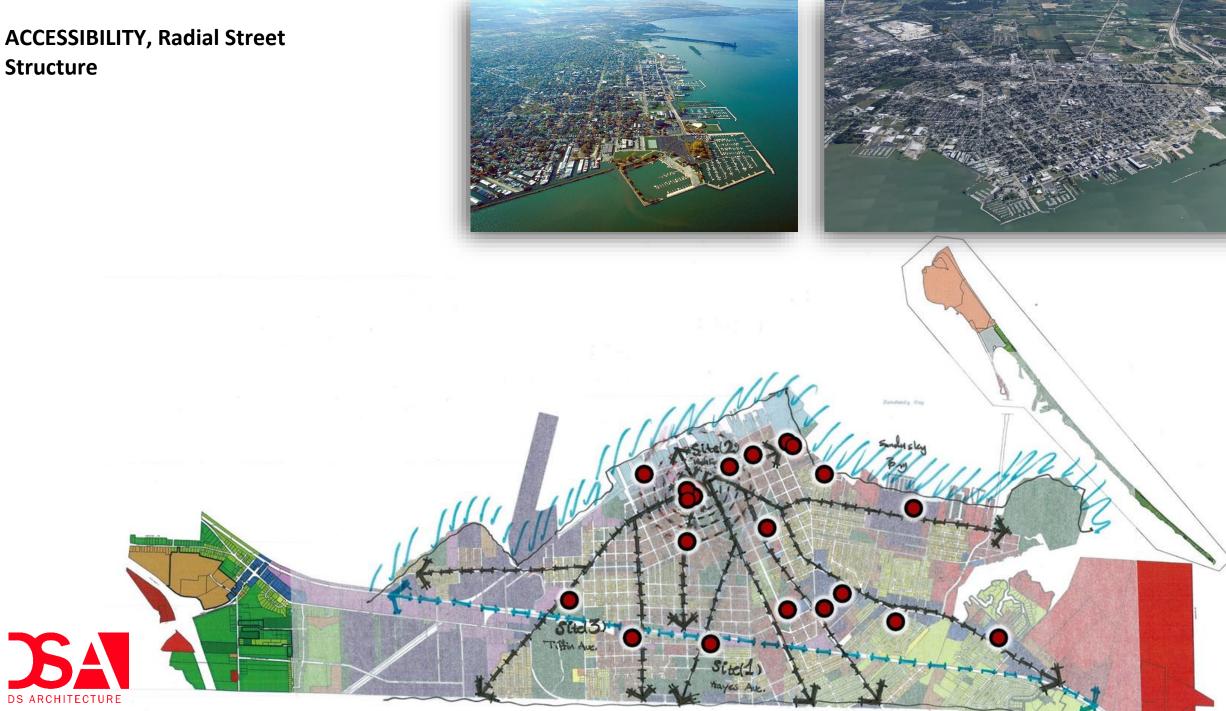

# CITY OF SANDUSKY JUSTICE CENTER POLICE STATION & MUNICIPAL COURT

SITE ANALYSIS

08.27.2018





# **CONTENT:**

- CONTEXT
- CHALLENGE
- DESIGN APPROACH
- SYNTHESIS & ANALYSIS
- INSIGHTS
- TESTING & ITERATIONS
- THE FIT PLAN



# CONTEXT



# SANDUSKY MASTER PLAN:

ANALYSE THE URBAN FABRIC:

• LANDMARKS.



# ACCESSIBILITY, Radial Street Structure



# CHALLENGE



# **DEFINE THE CHALLENGE:**

THE FOCUS OF THIS STUDY ANALYSIS IS TO IDENTIFY THE POSSIBLE OUTCOMES TO RELOCATE THE POLICE STATION & MUNICIPAL COURT FOR THE CITY OF SANDUSKY. WHICH INCLUDES SCHEMATIC ANALYSIS OF THE SELECTED SITES – FIT PLAN.

#### **City of Sandusky Justice Center Program**

| Building                                     | Department                                                  | Area (SF)         | Total (SF) |  |  |
|----------------------------------------------|-------------------------------------------------------------|-------------------|------------|--|--|
|                                              | Public facilities                                           | 533               |            |  |  |
|