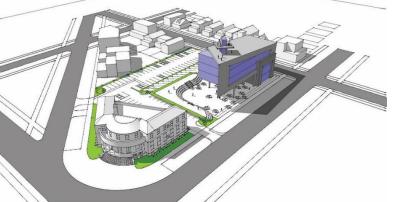

#### AMERICAN CRAYON SITE

#### **AMERICAN CRAYON SITE NARRATIVES:**

- BUILDING LEVELS.
- LOT SIZE & FUTURE EXTENTION.
- CIRCULATION.
- PARKING LAYOUT AND NO.

TOTAL AREA (SF)

36,924

LEVELS #

1

PARKING #

110