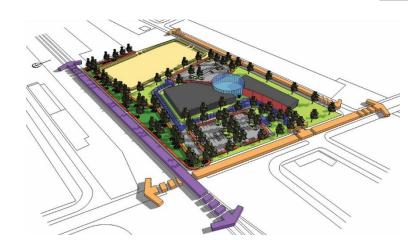

# AMERICAN CRAYON FIT PLAN

# AC FIT PLAN:

- 3 MAIN ENTRANCES.
- 1& 2 LEVELS BUILDING.
- 200 PARKING LOTS.
- JUSTICE CENTER BUILDING: 36,924 SF.
- RECREATION FACILITY BUILDING: 22,560 SF.
- FITNESS PATH: 03 MI.
- OUTDOOR PLAYING COURTS.
- OUTDOOR EVENT AREAS.