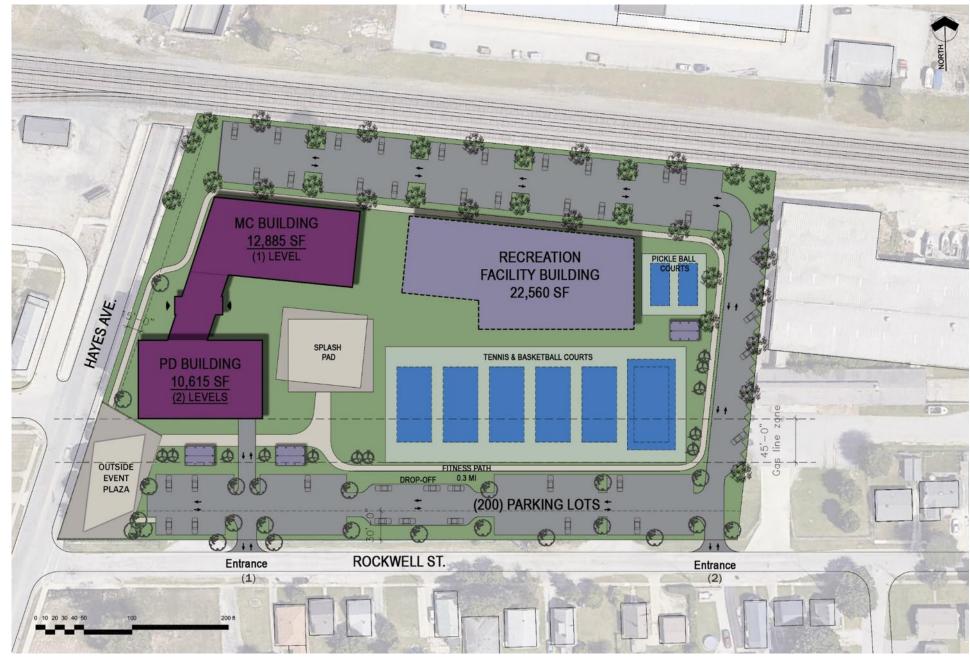

# AC FIT PLAN:

- 3 MAIN ENTRANCES.
- 1& 2 LEVELS BUILDING.
- 200 PARKING LOTS.
- JUSTICE CENTER BUILDING: 36,924 SF.
- RECREATION FACILITY BUILDING: 22,560 SF.
- FITNESS PATH: 03 MI.
- OUTDOOR PLAYING COURTS.
- OUTDOOR EVENT AREAS.