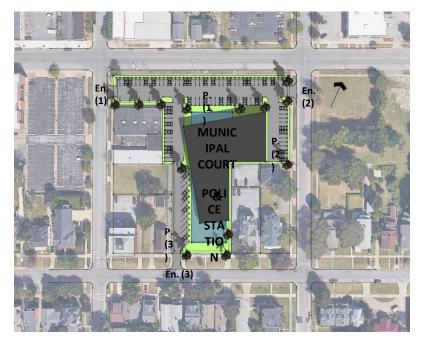

## CARDINAL PROPERTY SITE NARRATIVES:

- SURROUNDING STREETS AND ORIENTATION.
- LOT SHAPE & SIZE.
- CIRCULATION.
- BUILDING LEVELS.
- PARKING LAYOUT AND NO.

JUSTICE CENTER

| BUILDING           | FLOOR AREA<br>(SF) | TOTAL AREA<br>(SF) | LEVELS # | PARKING # |
|--------------------|--------------------|--------------------|----------|-----------|
| POLICE<br>STATION  | 22,351             | 36,924             | 1        | 110       |
| MUNICIPAL<br>COURT | 14,573             | 56,924             | 1        | 110       |