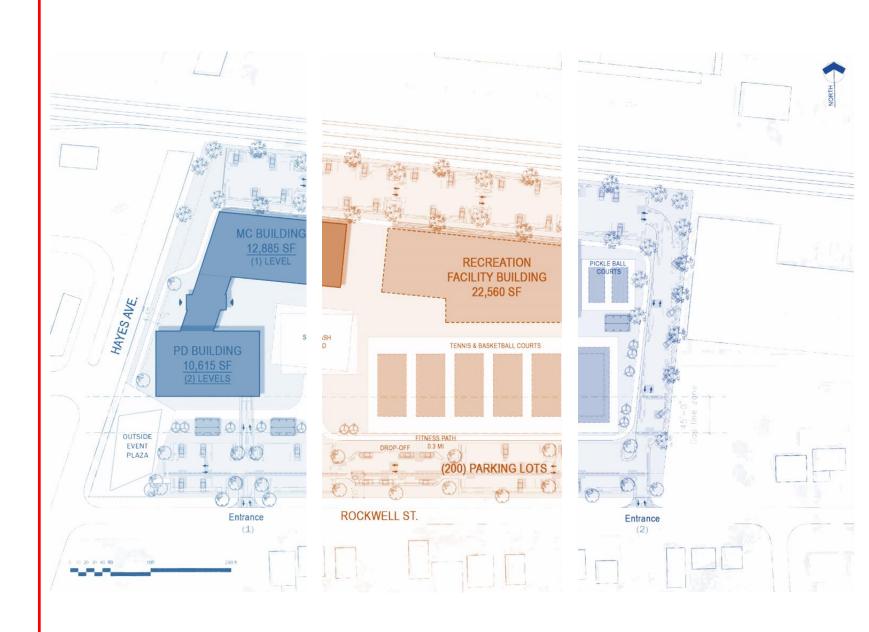

# AC FIT PLAN:

- 3 MAIN ENTRANCES.
- 1& 2 LEVELS BUILDING.
- 200 PARKING LOTS.
- JUSTICE CENTER BUILDING: 36,924 SF.
- RECREATION FACILITY BUILDING: 22,560 SF.
- FITNESS PATH: 03 MI.
- OUTDOOR PLAYING COURTS.
- OUTDOOR EVENT AREAS.