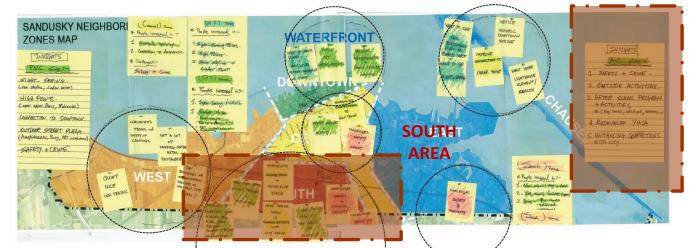

# **STAKEHOLDERS ENGAGEMENTS:**

SANDUSKY.

9

SIX ACTIVE PLANNING AREAS

# **FEEDBACK FROM THE SIX ACTIVE PLANNING AREAS :**

DS ARCHITECTURE