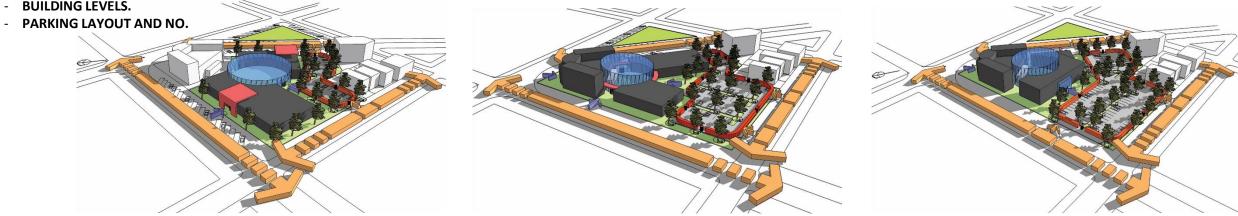

#### PNC & MERRY-GO-ROUND MUSEUM SITE NARRATIVES:

- UTILIZE MERRY-GO-ROUND MUSEUM WITH THE PROJECT.
- STREET FAÇADE STUDIES.
- **CIRCULATION.** -
- BUILDING LEVELS.

| BUILDING        | FLOOR AREA (SF) | TOTAL AREA (SF) | LEVELS # | PARKING # |
|-----------------|-----------------|-----------------|----------|-----------|
| POLICE STATION  | 11,312          | 26.024          | 2        | 110       |
| MUNICIPAL COURT | 9,300+5,000     | 36,924          | 2        | 110       |

#### **AMERICAN CRAYON SITE NARRATIVES:**

- BUILDING LEVELS.
- LOT SIZE & FUTURE EXTENTION.
- CIRCULATION.
- PARKING LAYOUT AND NO.

TOTAL AREA (SF)

36,924

LEVELS #

1

PARKING #

110

## CARDINAL PROPERTY SITE NARRATIVES:

- SURROUNDING STREETS AND ORIENTATION.
- LOT SHAPE & SIZE.
- CIRCULATION.
- BUILDING LEVELS.
- PARKING LAYOUT AND NO.

JUSTICE CENTER

| BUILDING           | FLOOR AREA<br>(SF) | TOTAL AREA<br>(SF) | LEVELS # | PARKING # |
|--------------------|--------------------|--------------------|----------|-----------|
| POLICE<br>STATION  | 22,351             | 36,924             | 1        | 110       |
| MUNICIPAL<br>COURT | 14,573             | 56,924             | 1        | 110       |