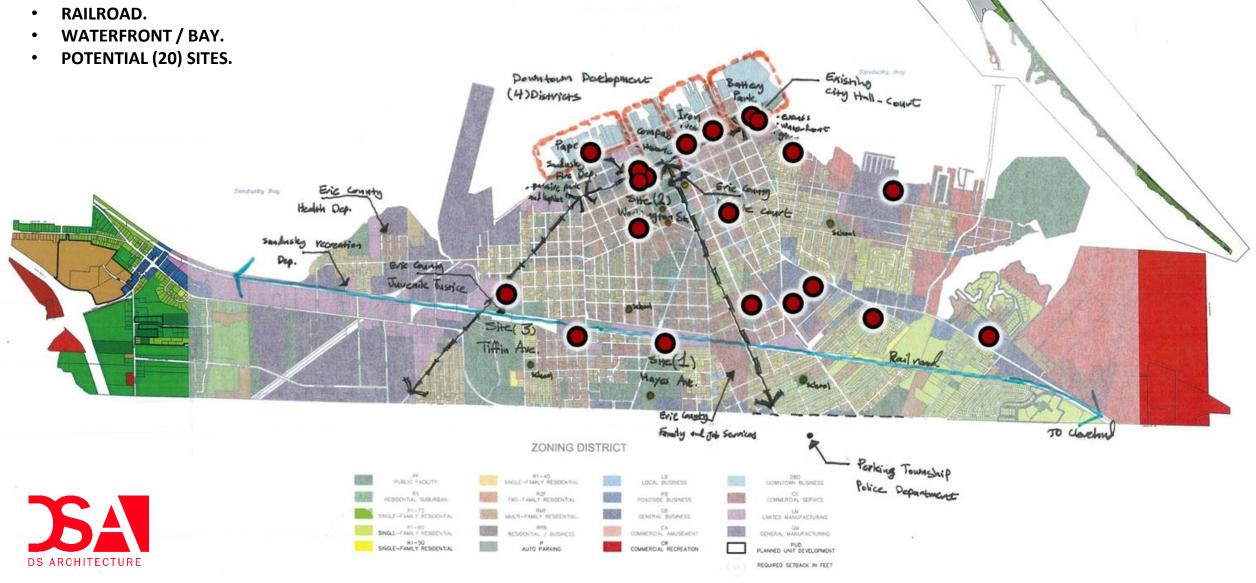

# SANDUSKY MASTER PLAN:

ANALYSE THE URBAN FABRIC:

• LANDMARKS.

# **STAKEHOLDERS ENGAGEMENTS:**

SANDUSKY.

9

SIX ACTIVE PLANNING AREAS