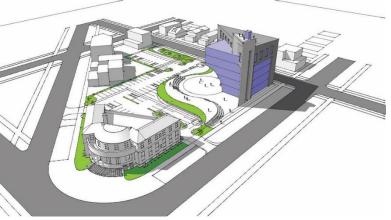

#### AMERICAN CRAYON SITE

#### **AMERICAN CRAYON SITE NARRATIVES:**

- BUILDING LEVELS.
- LOT SIZE & FUTURE EXTENTION.
- CIRCULATION.
- PARKING LAYOUT AND NO.

TOTAL AREA (SF)

36,924

LEVELS #

1

PARKING #

110