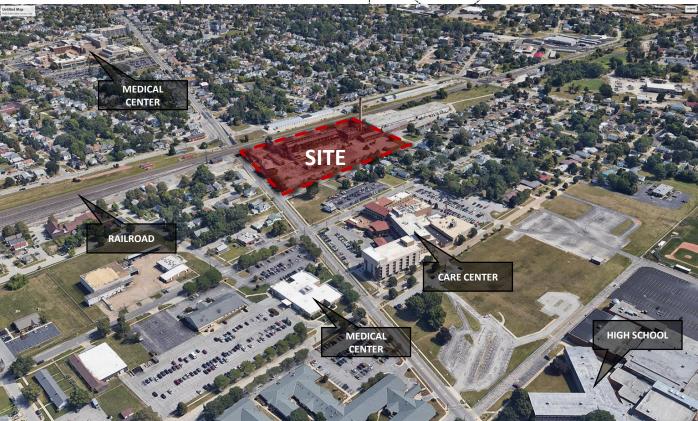

#### AC SITE NARRATIVES:

- COMMUNITY NEEDS.
- URBAN STRUCTURE.
- SANDUSKY HIGH SCHOOL FACILITY.

#### AC SITE NARRATIVES:

- ZONING.
- CIRCULATION & AXIS.
- BUFFER FROM RAILROAD.
- OPEN TO PUBLIC & NEIGHBORHOODS.
- VISUAL AXIS.
- BUILDINGS & FUNCTION LOCATIONS.